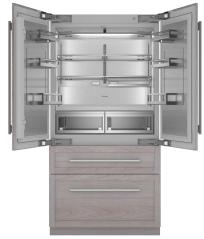

#### **FEATURES & BENEFITS**

- ThermaFresh® Pro drawers optimize temperature and humidity, preserving fresh foods longer than traditional drawers
- Intuitively customize settings with the redesigned full-color touchscreen control panel. Wi-Fi connectivity enables additional control settings with the Home Connect® app.
- Flex drawer can be utilized as an additional refrigerator or freezer space for maximum versatility
- Dual ice maker provides two sizes of ice, diamond ice and cocktail ice, perfect for entertaining
- See what's inside without opening the door with cameras located in the refrigerator compartment

| CAPACITY AND STORAGE                                          |              |
|---------------------------------------------------------------|--------------|
| Total Capacity (cu. ft.)                                      | 23.1 cu. ft. |
| Refrigerator Capacity (cu. ft.)                               | 15.3 cu. ft. |
| Freezer Capacity (cu. ft.)                                    | 7.8 cu. ft.  |
| Ice Maker Drawer Capacity (cu. ft.)                           | 1.6 cu. ft.  |
| ThermaFlex <sup>™</sup> Convertible Drawer Capacity (cu. ft.) | 2.2 cu. ft.  |
| Full-Extension Freezer Storage Drawer                         | 2            |
| Full-Extension Icemaker Drawer                                | 1            |
| Full-Extension ThermaFlex™ Convertible Drawer                 | 1            |