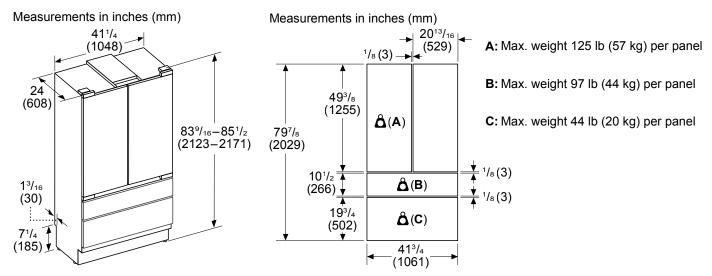

FREEDOM® COLLECTION, PANEL-READY

Also Available In:

T42BT110NS – Pre-Assembled with Masterpiece® Handles T42BT120NS – Pre-Assembled with Professional Handles