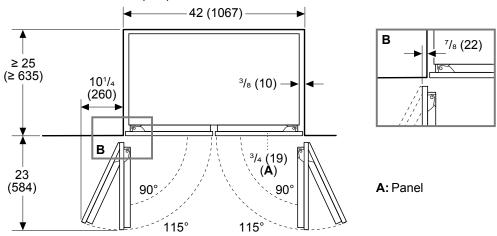

FREEDOM® COLLECTION, PANEL-READY

Also Available In:

T42BT110NS – Pre-Assembled with Masterpiece® Handles T42BT120NS – Pre-Assembled with Professional Handles