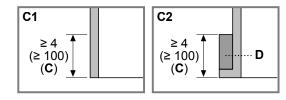

FREEDOM® COLLECTION, PANEL-READY

Also Available In:

T42BT110NS – Pre-Assembled with Masterpiece® Handles T42BT120NS – Pre-Assembled with Professional Handles