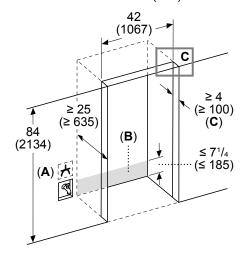

FREEDOM® COLLECTION, PANEL-READY

Also Available In:

T42BT110NS – Pre-Assembled with Masterpiece® Handles T42BT120NS – Pre-Assembled with Professional Handles