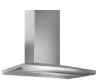

#### Chimney wall hoods

ventilation

Low-profile wall hoods

Cooktop-Hood Sync allows

the cooktop and matching

hood to communicate with

one another to synchronize turning on task lighting and

The chimney height is adjustable to fit both high and low ceilings, so you have complete control over the aesthetics of your ventilation.