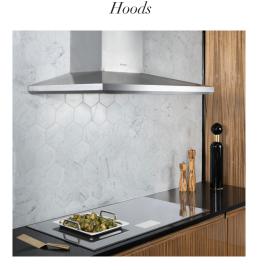

#### Chimney wall hoods

ventilation

Low-profile wall hoods

Cooktop-Hood Sync allows

the cooktop and matching

hood to communicate with

one another to synchronize turning on task lighting and

The chimney height is adjustable to fit both high and low ceilings, so you have complete control over the aesthetics of your ventilation.