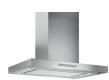

#### Chimney wall hoods

ventilation

Low-profile wall hoods

Cooktop-Hood Sync allows

the cooktop and matching

hood to communicate with

one another to synchronize turning on task lighting and

The chimney height is adjustable to fit both high and low ceilings, so you have complete control over the aesthetics of your ventilation.