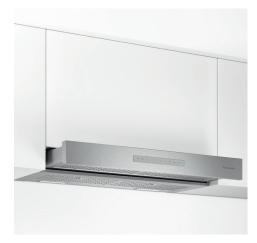

#### Under cabinet drawer wall hoods & Chimney Drawer hoods

Exclusive to Thermador, Masterpiece® Drawer hoods are a masterful blend of luxury and performance. Choose from a chimney drawer hood or the newly added under cabinet version, featuring an increased capture area, soft-close technology, and a design that fits within with the surrounding cabinetry.