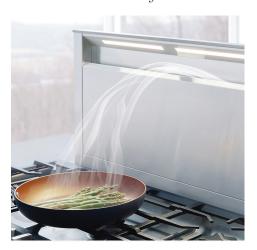

### All Ventilation

- With unique features such as delayed shut-off and automatic mode, Thermador ventilation helps make every meal exceptional, enhancing the culinary experience.
- Thermador hoods feature multi-level, vivid LED lighting.
- The dishwasher-safe filter design makes it easy to keep your filters fresh.
- The Thermador Masterpiece<sup>®</sup> Series offers two filter types: perimeter filters increase efficiency by pulling air from the edges of the hood and speeding it up in the center; in stainless steel hybrid filters, grease-capturing mesh is protected by stainless steel.

- Thermador Noise Control & Noise Control Deluxe Ultra 6 ventilation is six times quieter than the average ventilation system, while Ultra16 is sixteen times quieter drastically reduces noise while hood is in use.
- Check grease filter and replace charcoal filter reminders will appear to indicate that the filters need to be cleaned or replaced.
- When paired with Freedom<sup>®</sup> Induction, Hood Sync features include:
  - + The hood light automatically turns on when the cooktop is turned on.
  - The hood feature "automatic mode" can automatically activate once the cooktop is turned on, then the temperature sensor in the hood adjusts the blower speed according to the amount of heat sensed while cooking.
  - The hood features can be controlled / chosen on the TFT display of the Freedom induction cooktop. Now the cook can have one centralized location to control for two appliances that is easy to reach and easy to clean.