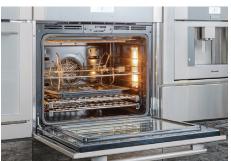

- The Thermador Connected Experience offers an interactive cooking experience, including remote oven pre-heat, setting modifications, and recipe integration.\*
- Redesigned steam ovens offer the largest 30" capacity on the market, and features multiple racks without flavor transfer.\*
- Heavy-duty, removable rotisserie, which cooks up to 12-pound roasts and poultry evenly on all sides.\*

- The Thermador Connected Experience offers an interactive cooking experience, including remote oven pre-heat, setting modifications, and recipe integration.\*
- Redesigned steam ovens offer the largest 30" capacity on the market, and features multiple racks without flavor transfer.\*
- New multi-point meat probe enables temperature readings from multiple points for precision and consistency.\*