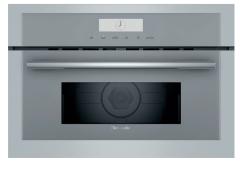

Deluxe Wall Ovens

- New Thermador Speed Ovens combine convection baking, broiling and microwaving into one powerful, ultra-convenient unit.
- With 10 power levels and a 1.6 cubic foot capacity, Speed Ovens can heat and reheat prepared meals from Margherita pizza to fluffy breads.\*

- New Thermador Speed Ovens combine convection baking, broiling and microwaving into one powerful, ultra-convenient unit.
- With 10 power levels and a 1.6 cubic foot capacity, Speed Ovens can heat and reheat prepared meals from Margherita pizza to fluffy breads.\*