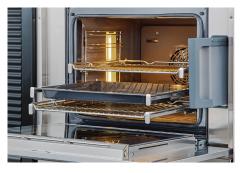

- The Thermador Connected Experience offers an interactive cooking experience, including remote oven pre-heat, setting modifications, and recipe integration.\*
- Redesigned steam ovens offer the largest 30" capacity on the market, and features multiple racks without flavor transfer.\*
- Heavy-duty, removable rotisserie, which cooks up to 12-pound roasts and poultry evenly on all sides.\*

- The Thermador Connected Experience offers an interactive cooking experience, including remote oven pre-heat, setting modifications, and recipe integration.\*
- Redesigned steam ovens offer the largest 30" capacity on the market, and features multiple racks without flavor transfer.\*
- New multi-point meat probe enables temperature readings from multiple points for precision and consistency.\*