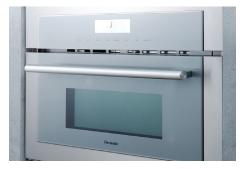

Deluxe Wall Ovens

- New Thermador Speed Ovens combine convection baking, broiling and microwaving into one powerful, ultra-convenient unit.
- With 10 power levels and a 1.6 cubic foot capacity, Speed Ovens can heat and reheat prepared meals from Margherita pizza to fluffy breads.\*

- New Thermador Speed Ovens combine convection baking, broiling and microwaving into one powerful, ultra-convenient unit.
- With 10 power levels and a 1.6 cubic foot capacity, Speed Ovens can heat and reheat prepared meals from Margherita pizza to fluffy breads.\*