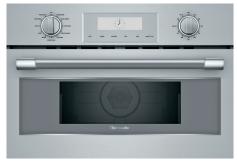

Deluxe Wall Ovens

- New Thermador Speed Ovens combine convection baking, broiling and microwaving into one powerful, ultra-convenient unit.
- With 10 power levels and a 1.6 cubic foot capacity, Speed Ovens can heat and reheat prepared meals from Margherita pizza to fluffy breads.\*

- New Thermador Speed Ovens combine convection baking, broiling and microwaving into one powerful, ultra-convenient unit.
- With 10 power levels and a 1.6 cubic foot capacity, Speed Ovens can heat and reheat prepared meals from Margherita pizza to fluffy breads.\*