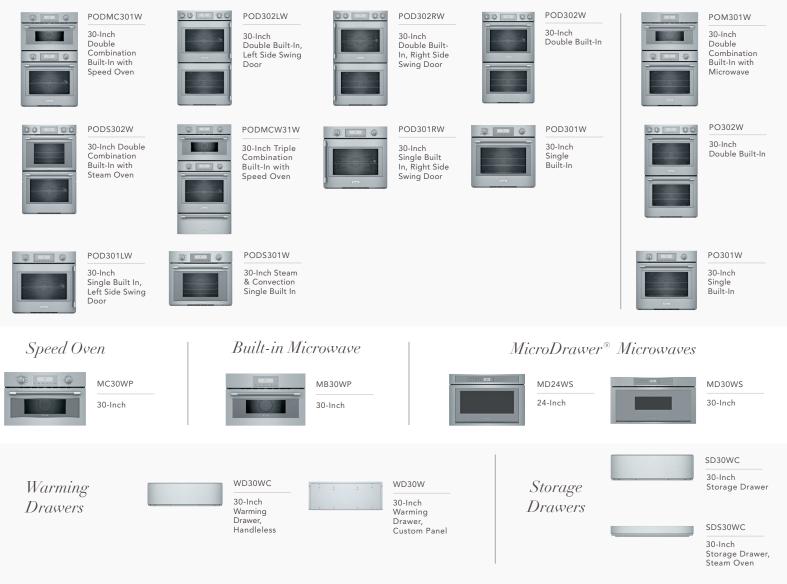

\*Features also available in Professional Oven Collection.

Select Wall Ovens

\*Features also available in Masterpiece Oven Collection.

Select Wall Ovens

## Deluxe Wall Ovens