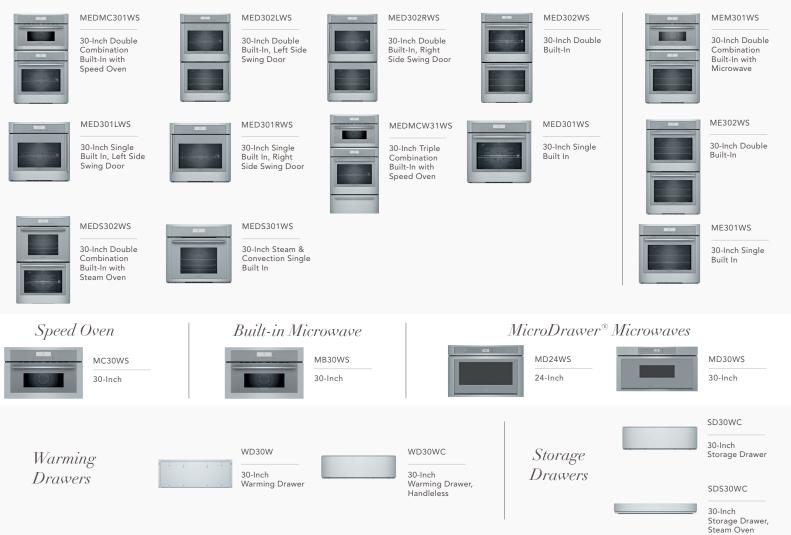

\*Features also available in Professional Oven Collection.

Select Wall Ovens

\*Features also available in Masterpiece Oven Collection.

Select Wall Ovens

## Deluxe Wall Ovens