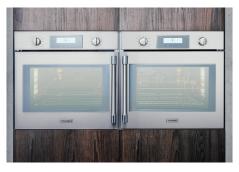

## *— The Masterpiece® Oven Collection — Powerfully innovative. beautifully integrated.*

As sleek as it is smart, the newly redesigned Masterpiece<sup>®</sup> Collection is crafted to enhance every culinary moment. Updated with vibrant color displays, stunning metallic gray glass, and sleek, contemporary handles crafted with high-quality stainless steel, the new look allows for flexibility to harmonize different products within the kitchen.

- Specially crafted gray glass on stainless steel creates a luxurious finish, and new design allows for standard or flush installation.
- Features include SoftClose® Doors, clear glass providing visibility while you cook, and option for sideopening doors.\*
- New multi-point meat probe enables temperature readings from multiple points for precision and consistency.\*